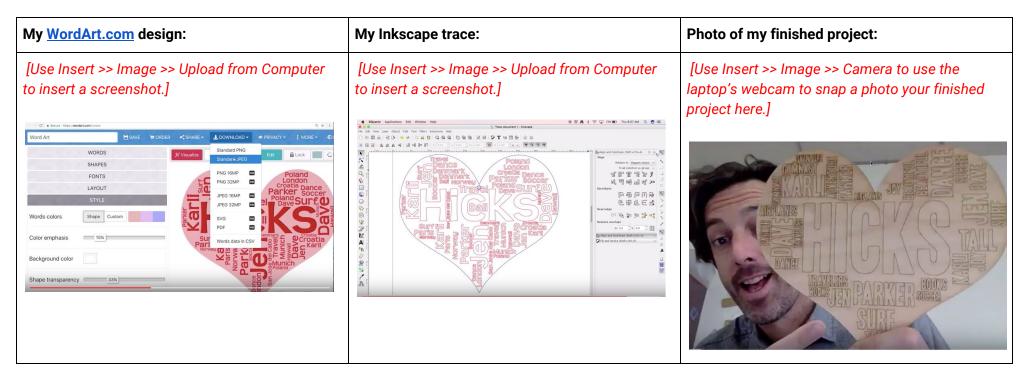

## My Laser Cut Word Art: I, [Name & Table #], made this Word Art sign on the Epilog Laser Cutter on [Date].

EXTRA CREDIT: [Insert any in-progress photos or sketches]